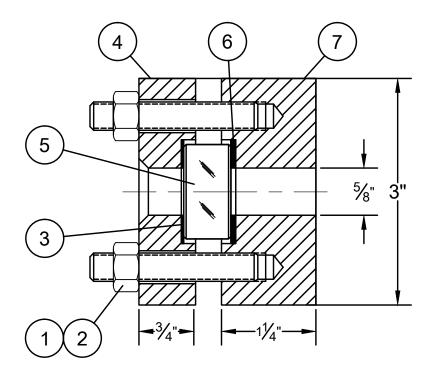

[3] It is the vessel fabricator's responsibility to verify that the weld pad offers sufficient reinforcement for their particular application.

[4] Read and understand Installation and maintenance manual\* before installation or service. Tighter fasteners in small increments to the values shown below following torque sequence shown do not exceed a maximum 3ft/lbs difference at anytime.

\*Installation and maintenance manuals may be found on line at www.papailias.com or by calling the factory at +1 (201)767-4027.

|     |                                                                                                                                                                                                |                                                                                                                                                                                                                                                   |                                                                                                           |         |         |                                                                        |                       |      | 1                  | 7                 | WELD PA  | C        |
|-----|------------------------------------------------------------------------------------------------------------------------------------------------------------------------------------------------|---------------------------------------------------------------------------------------------------------------------------------------------------------------------------------------------------------------------------------------------------|-----------------------------------------------------------------------------------------------------------|---------|---------|------------------------------------------------------------------------|-----------------------|------|--------------------|-------------------|----------|----------|
|     |                                                                                                                                                                                                |                                                                                                                                                                                                                                                   |                                                                                                           |         |         |                                                                        |                       |      | 1                  | 6                 | SEAL GAS | SKET     |
|     |                                                                                                                                                                                                |                                                                                                                                                                                                                                                   |                                                                                                           |         |         |                                                                        |                       |      | 1                  | 5                 | LENS     |          |
|     |                                                                                                                                                                                                |                                                                                                                                                                                                                                                   |                                                                                                           |         |         |                                                                        |                       |      | 1                  | 4                 | CUSHION  |          |
|     |                                                                                                                                                                                                |                                                                                                                                                                                                                                                   |                                                                                                           |         |         |                                                                        |                       |      | 1                  | 3                 | LENS RET | AINER    |
|     |                                                                                                                                                                                                |                                                                                                                                                                                                                                                   |                                                                                                           |         |         |                                                                        |                       |      | 12                 | 2                 | HEX NUT  |          |
|     |                                                                                                                                                                                                |                                                                                                                                                                                                                                                   |                                                                                                           |         |         |                                                                        |                       |      | 12                 | 1                 | THREADE  | D STUD   |
|     |                                                                                                                                                                                                |                                                                                                                                                                                                                                                   |                                                                                                           |         |         |                                                                        |                       |      | QTY S              | SYM               | DESCRIPT | TION     |
|     |                                                                                                                                                                                                |                                                                                                                                                                                                                                                   |                                                                                                           |         |         |                                                                        |                       |      | BILL OF MATERIAL   |                   |          |          |
| nt  | UNLESS OTHERWISE NOTED:<br>DIMENSIONS ARE IN INCHES.<br>DIMENSIONS ARE SYMMETRICAL<br>ABOUT CENTERLINES.<br>BREAK CORNERS, REMOVE BURRS.<br>CASTING FILLET RADII ½"R<br>CAST CORER RADII: ½6"R | MACHINING TOLERANCES:<br>FRACTIONS: + $\frac{1}{64}$<br>DECIMALS: +/- 0.010<br>ANGLES: + $\frac{1}{2}$ deg<br>FILLET RADII: $\frac{1}{22}$ "R<br>MACHINED FINISH: RA 125u in<br><b>Q. 1.</b> , $\frac{1}{6}$ , <b>Q</b> WITHIN $\frac{1}{64}$ FIM | Rating:<br>1. Max.Temperature: Dependant on<br>glass and gasket selection.<br>2. Max. Pressure: 150PSI/FV |         |         | 245 PEGASUS AVE, NORTHVALE, NJ 07647   [201]767-4027 WWW.PAPAILIAS.COM |                       |      |                    |                   |          |          |
| len | ASME CODE CALCULATIONS AND ANY RESULTING ADDITIONAL MATERIAL<br>NEEDED TO REINFORCE SIGHT GLASS OPENING TO MEET ASME CODE IS<br>THE RESPONSIBILITY OF THE VESSEL MANUFACTURER.                 |                                                                                                                                                                                                                                                   | MODEL#: RS/1X5<br>1 SECTION #5 WELD PAD STYLE LIQUID LEVEL GAUGE                                          |         |         |                                                                        |                       |      | AUGE               |                   |          |          |
|     |                                                                                                                                                                                                |                                                                                                                                                                                                                                                   | DRAWN:                                                                                                    | GCP     | 9/12/14 | SIZE                                                                   | CAGE CO               | DDE  | DRAWING N          | NUMBE             | R        | REV      |
| e   | AND NEITHER THE DOCUMENT NOR<br>SHALL BE COPIED, REPRODUCED, D                                                                                                                                 | CHECKED:                                                                                                                                                                                                                                          | GCP                                                                                                       | 9/12/14 | В       | B 1Z740                                                                |                       | 01G0 | 01G015             |                   | 0        |          |
|     | AUTHORIZED IN WRITING BY AN OFF                                                                                                                                                                | WRITING BY AN OFFICER OF THE J.G. PAPAILIAS CO., INC.                                                                                                                                                                                             |                                                                                                           | GCP     | 9/12/14 | SCALE                                                                  | E: 3/4 EST. WEIGHT: 2 |      | . WEIGHT: 21 LB [1 | LB [10 KG] SHEET: |          | : 1 OF 1 |