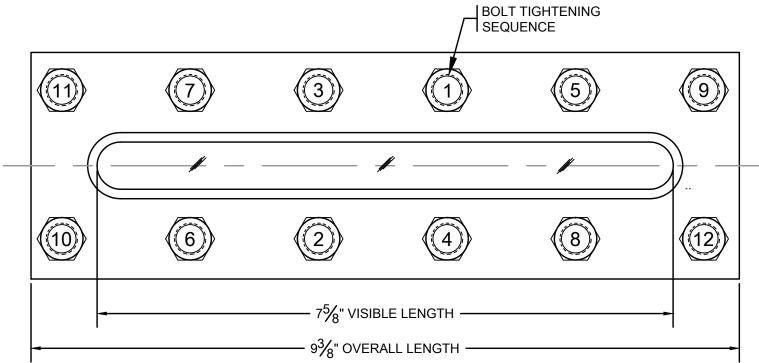

| REVISION HISTORY |                |         |     |  |  |  |  |  |
|------------------|----------------|---------|-----|--|--|--|--|--|
| REV              | DESCRIPTION    | DATE    | BY  |  |  |  |  |  |
| 00               | ORIGINAL ISSUE | 9/12/14 | GCP |  |  |  |  |  |
|                  | -              |         |     |  |  |  |  |  |